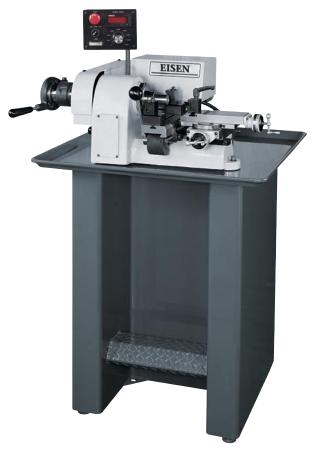

## **CP-27EVS HIGH PERFORMANCE** FINISHING LATHE

- ▶ Perfect companion for CNC machines.
- ► Compact machine. Proven design.
- ► Superior surface finish.
- 9" swing over bed.
- 1 1/16" 5C collet capacity.
- Fast lever collet chucking.
- Hardened and ground, precision alloy tool steel bed ways - 9" length.
- Spindle mounted on preloaded angular contact ball bearings.
- Spindle speeds 0 ~ 4000 RPM.
- Quick change spindle speeds.
- 1 HP frequency controlled motor.